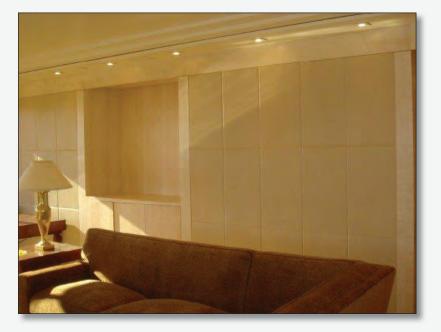

Whether for traditional or modern interiors, residential, hospitality or corporate interiors, leather wall panels will add warmth and luxury and upscale any room.

Leather may be laminated

Leather may be laminated directly to the MDF core or various thicknesses of foam may be added for a softer, more tactile feel.

Endless possibilities are available designed and handcrafted to your specifications. Panels may be sized to fit walls perfectly, side to side and floor to ceiling. Also ideal for headboards.

Our upholstery leathers are wrapped around an MDF core of any size or shape, providing individual panels for wall application. The leather is wrapped onto the underside and glued to the back surface. Our craftspeople ensure that the folded leathers on the corners are tapered to provide a clean fit when butted together with other panels.