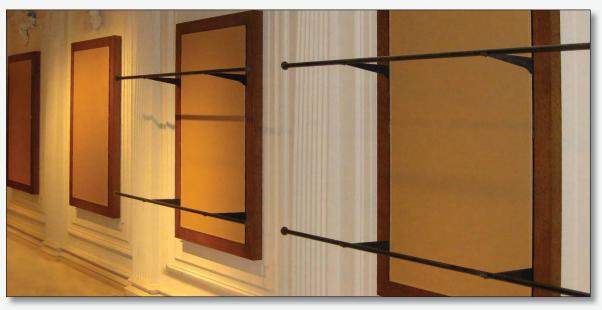

Another version features smaller panels inset into various styles of frames, available in any wood and fabricated to your specifications. Thinner custom shaped panels may also be used for millwork such as reception desks. Leather may also be embossed with logos.