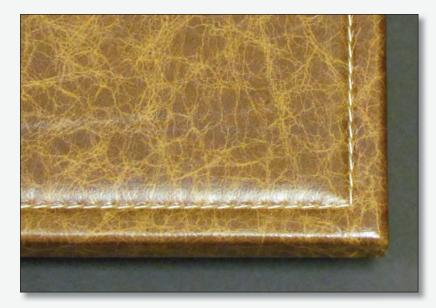

Panels may be completely customized including button tufted or decorative perimeter stitching or tacking added. Architectural detailing such as molding underneath the leather provides a more traditional look, ideal in formal home libraries or studies.