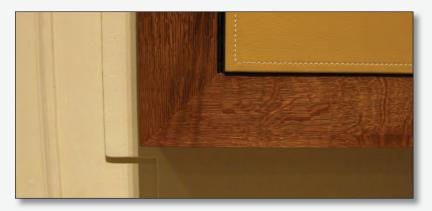

Panels may be completely customized including button tufted or decorative perimeter stitching or tacking added. Architectural detailing such as molding underneath the leather provides a more traditional look, ideal in formal home libraries or studies.

Another version features smaller panels inset into various styles of frames, available in any wood and fabricated to your specifications. Thinner custom shaped panels may also be used for millwork such as reception desks. Leather may also be embossed with logos.