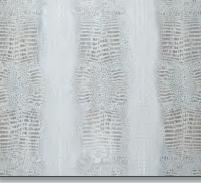

Panels are available in over 125 lines of leather, providing over 2,000 colors in a variety of textures and finishes. Leathers include metallics, distressed , antique, sheep skin, hair-on, laser engraved, woven as well as embossed leathers such as shagreen, alligator, damask and more.