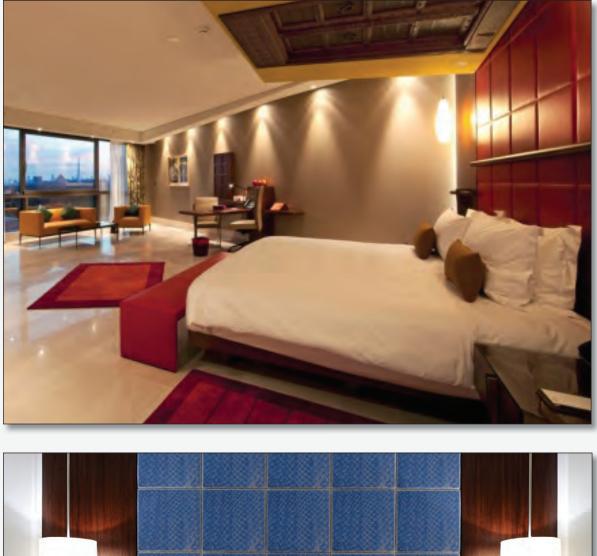

Whether for traditional or modern interiors, residential, hospitality or corporate interiors, leather wall panels will add warmth and luxury and upscale any room.

Leather may be laminated

Leather may be laminated directly to the MDF core or various thicknesses of foam may be added for a softer, more tactile feel.

Another version features smaller panels inset into various styles of frames, available in any wood and fabricated to your specifications. Thinner custom shaped panels may also be used for millwork such as reception desks. Leather may also be embossed with logos.