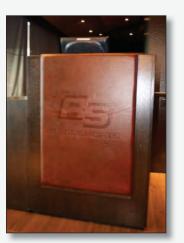

Another version features smaller panels inset into various styles of frames, available in any wood and fabricated to your specifications. Thinner custom shaped panels may also be used for millwork such as reception desks. Leather may also be embossed with logos.