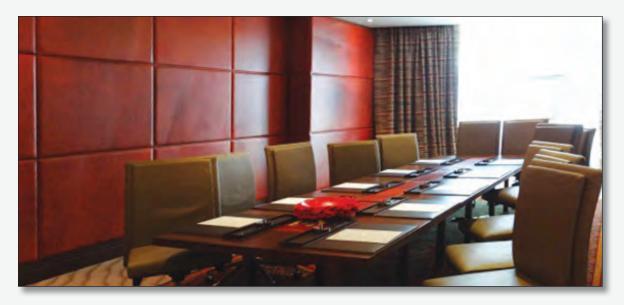

## **Leather Wall Panel Collection**

Cladding walls in genuine leather will make any interior luxurious and unique. The rich and lustrous patina of leather as well as the seductive aroma provides sophistication unequalled by other materials.

Whether for traditional or modern interiors, residential, hospitality or corporate interiors, leather wall panels will add warmth and luxury and upscale any room.

Leather may be laminated

Leather may be laminated directly to the MDF core or various thicknesses of foam may be added for a softer, more tactile feel.