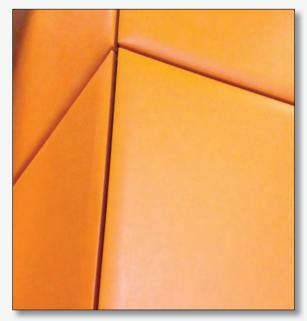

Endless possibilities are available designed and handcrafted to your specifications. Panels may be sized to fit walls perfectly, side to side and floor to ceiling. Also ideal for headboards.

Our upholstery leathers are wrapped around an MDF core of any size or shape, providing individual panels for wall application. The leather is wrapped onto the underside and glued to the back surface. Our craftspeople ensure that the folded leathers on the corners are tapered to provide a clean fit when butted together with other panels.