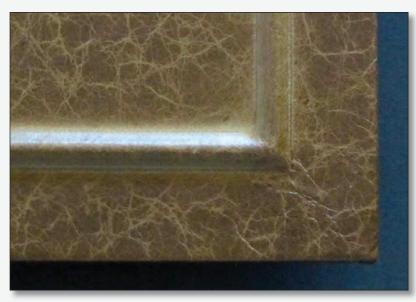

Panels may be completely customized including button tufted or decorative perimeter stitching or tacking added. Architectural detailing such as molding underneath the leather provides a more traditional look, ideal in formal home libraries or studies.

Another version features smaller panels inset into various styles of frames, available in any wood and fabricated to your specifications. Thinner custom shaped panels may also be used for millwork such as reception desks. Leather may also be embossed with logos.