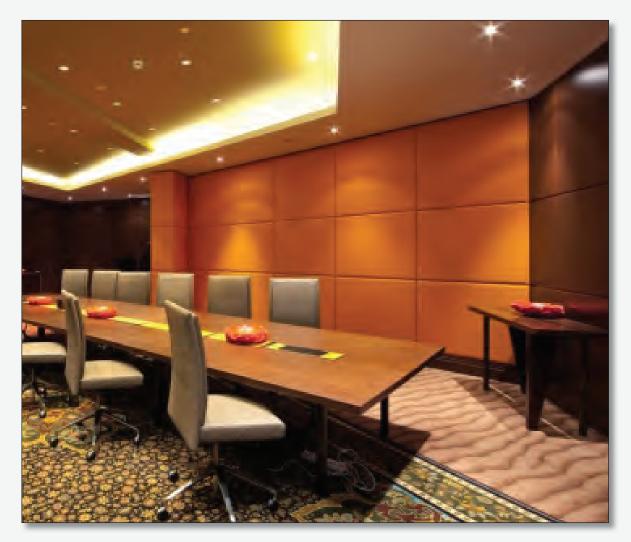

## **Leather Wall Panel Collection**

Cladding walls in genuine leather will make any interior luxurious and unique. The rich and lustrous patina of leather as well as the seductive aroma provides sophistication unequalled by other materials.

Whether for traditional or modern interiors, residential, hospitality or corporate interiors, leather wall panels will add warmth and luxury and upscale any room.

Leather may be laminated

Leather may be laminated directly to the MDF core or various thicknesses of foam may be added for a softer, more tactile feel.

Endless possibilities are available designed and handcrafted to your specifications. Panels may be sized to fit walls perfectly, side to side and floor to ceiling. Also ideal for headboards.

Our upholstery leathers are wrapped around an MDF core of any size or shape, providing individual panels for wall application. The leather is wrapped onto the underside and glued to the back surface. Our craftspeople ensure that the folded leathers on the corners are tapered to provide a clean fit when butted together with other panels.