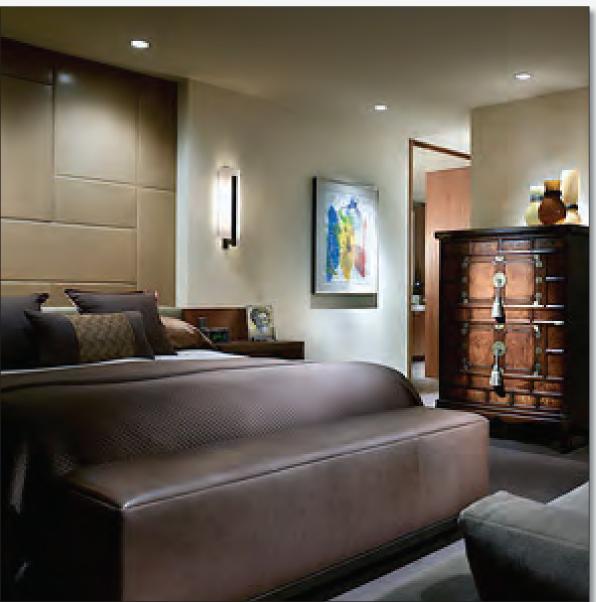

Whether for traditional or modern interiors, residential, hospitality or corporate interiors, leather wall panels will add warmth and luxury and upscale any room.

Leather may be laminated

Leather may be laminated directly to the MDF core or various thicknesses of foam may be added for a softer, more tactile feel.

Panels may be completely customized including button tufted or decorative perimeter stitching or tacking added. Architectural detailing such as molding underneath the leather provides a more traditional look, ideal in formal home libraries or studies.