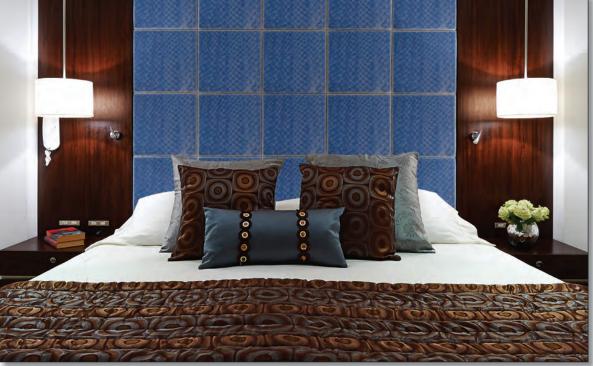

Whether for traditional or modern interiors, residential, hospitality or corporate interiors, leather wall panels will add warmth and luxury and upscale any room.

Leather may be laminated

Leather may be laminated directly to the MDF core or various thicknesses of foam may be added for a softer, more tactile feel.

Another version features smaller panels inset into various styles of frames, available in any wood and fabricated to your specifications. Thinner custom shaped panels may also be used for millwork such as reception desks. Leather may also be embossed with logos.