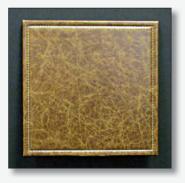

Panels may be completely customized including button tufted or decorative perimeter stitching or tacking added. Architectural detailing such as molding underneath the leather provides a more traditional look, ideal in formal home libraries or studies.

Another version features smaller panels inset into various styles of frames, available in any wood and fabricated to your specifications. Thinner custom shaped panels may also be used for millwork such as reception desks. Leather may also be embossed with logos.