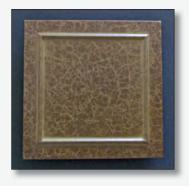

Panels may be completely customized including button tufted or decorative perimeter stitching or tacking added. Architectural detailing such as molding underneath the leather provides a more traditional look, ideal in formal home libraries or studies.

Another version features smaller panels inset into various styles of frames, available in any wood and fabricated to your specifications. Thinner custom shaped panels may also be used for millwork such as reception desks. Leather may also be embossed with logos.