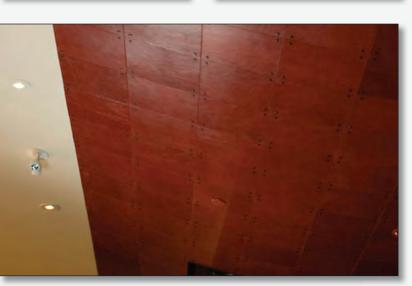

Endless possibilities are available designed and handcrafted to your specifications. Panels may be sized to fit walls perfectly, side to side and floor to ceiling. Also ideal for headboards.

Our upholstery leathers are wrapped around an MDF core of any size or shape, providing individual panels for wall application. The leather is wrapped onto the underside and glued to the back surface. Our craftspeople ensure that the folded leathers on the corners are tapered to provide a clean fit when butted together with other panels.