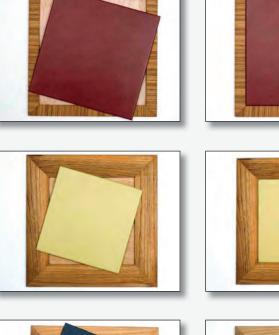

Another version features smaller panels inset into various styles of frames, available in any wood and fabricated to your specifications. Thinner custom shaped panels may also be used for millwork such as reception desks. Leather may also be embossed with logos.