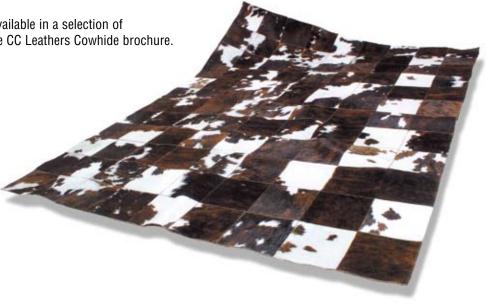

## Prati Chessboard - Natural Multi-Color

Prati Chessboard Multi-color is available in a selection of natural cowhides as shown on the CC Leathers Cowhide brochure.

### Examples:

- 1) Brown & white hair-on, with matching hair-on border
- 2) Black & white hair-on, with matching hair-on border

<sup>\*</sup> Note: Dimensions are based on metric. Imperial conversions are approximate.