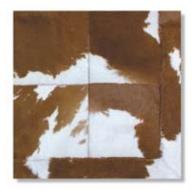

## Prati Chessboard - Natural Multi-Color

Prati Chessboard Multi-color is available in a selection of natural cowhides as shown on the CC Leathers Cowhide brochure.

### Examples:

- 1) Brown & white hair-on, with matching hair-on border
- 2) Black & white hair-on, with matching hair-on border

<sup>\*</sup> Note: Dimensions are based on metric. Imperial conversions are approximate.