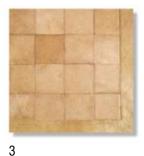

### Prati Chessboard - Solid

Prati Chessboard features solid color cowhide, dyed in a wide variety of colors. Available in any of the standard Pradini colors in a solid color or a combination of any two colors.

### Examples:

- 1) Brown hair-on, borderless
- 2) Red hair-on, borderless
- 3) Beige hair-on, with matching hair-on border
- 4) Black hair-on, with black smooth leather border

<sup>\*</sup> Note: Dimensions are based on metric. Imperial conversions are approximate.