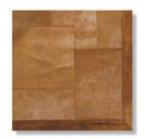

### Prati Chessboard - Solid

Prati Chessboard features solid color cowhide, dyed in a wide variety of colors. Available in any of the standard Pradini colors in a solid color or a combination of any two colors.

### Examples:

- 1) Brown hair-on, borderless
- 2) Red hair-on, borderless
- 3) Beige hair-on, with matching hair-on border
- 4) Black hair-on, with black smooth leather border

<sup>\*</sup> Note: Dimensions are based on metric. Imperial conversions are approximate.