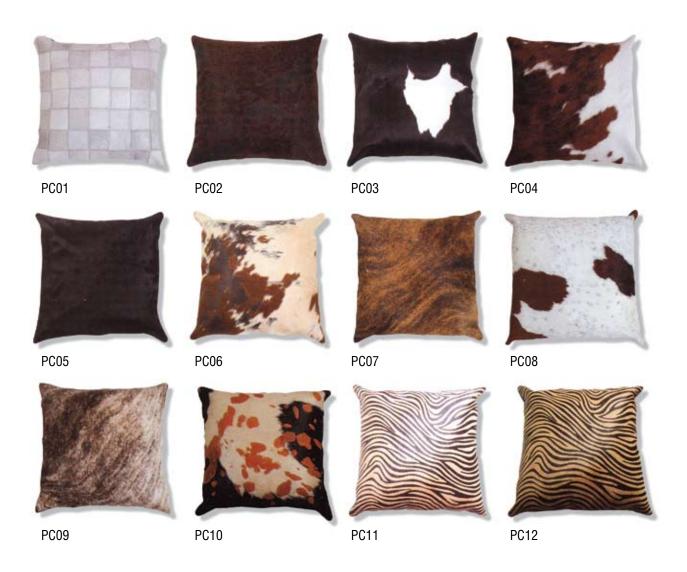

## **Prati Cushions**

Prati cushions are available in the entire range of Pradini solid color dyed hair-on cowhide, natural cowhides, acid-etched and stenciled exotic animal. Polyester-filled with a zipper closure.

### Available in 2 sizes:

40 x 40 cm 16" x 16" \* 50 x 50 cm 20" x 20"

<sup>\*</sup> Note: Dimensions are based on metric. Imperial conversions are approximate.