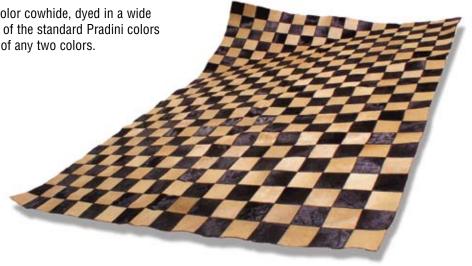

### Prati Chessboard - Solid

Prati Chessboard features solid color cowhide, dyed in a wide variety of colors. Available in any of the standard Pradini colors in a solid color or a combination of any two colors.