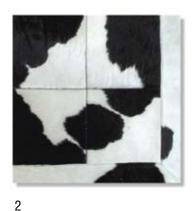

## Prati Chessboard - Natural Multi-Color

Prati Chessboard Multi-color is available in a selection of natural cowhides as shown on the CC Leathers Cowhide brochure.

### Examples:

- 1) Brown & white hair-on, with matching hair-on border
- 2) Black & white hair-on, with matching hair-on border

<sup>\*</sup> Note: Dimensions are based on metric. Imperial conversions are approximate.