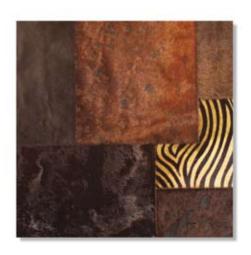

Prati Random - Solid + Natural Multi-Color

Prati Random features a combination of squares and rectangular sections. Available in a selection of Pradini solid colors or natural cowhides as shown on the CC Leathers Cowhide brochure.

### Prati Random - Modellista

Modellista features unique hair-on hides that are acid-etched in a variety of combinations: tone-on-tone, contrasting colors and multi-colors that include metallics. Base colors may be selected from the Pradini solid colors or natural cowhides as shown on the CC Leathers Cowhide brochure.

### Examples:

- 1) Brown acid-etched hair-on with a darker toned brown base, with matching border
- 2) Black acid-etched hair-on, tone-on-tone, with matching solid hair-on border
- 3) Green acid-etched hair-on with a darker toned green base, with matching border
- 4) Black & white natural cowhide with acid-etch in tan and copper, with matching border