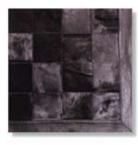

### Prati Chessboard - Solid

Prati Chessboard features solid color cowhide, dyed in a wide variety of colors. Available in any of the standard Pradini colors in a solid color or a combination of any two colors.

### Examples:

- 1) Brown hair-on, borderless
- 2) Red hair-on, borderless
- 3) Beige hair-on, with matching hair-on border
- 4) Black hair-on, with black smooth leather border

<sup>\*</sup> Note: Dimensions are based on metric. Imperial conversions are approximate.