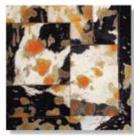

## **Prati Random** - Imprevisto

Imprevisto is the ultimate in artistic leather, featuring a combination of printed exotic animal cowhides, natural cowhides and unique hair-on hides that are acid-etched in a variety of combinations: tone-on-tone, contrasting colors and multi-colors that include metallics. Base colors may be selected from the Pradini solid colors or natural cowhides as shown on the CC Leathers Cowhide brochure.

#### Example:

Combination of brown and black acid-etched hair-on, solid color hair-on and baby zebra printed cowhide.

<sup>\*</sup> Note: Dimensions are based on metric. Imperial conversions are approximate.