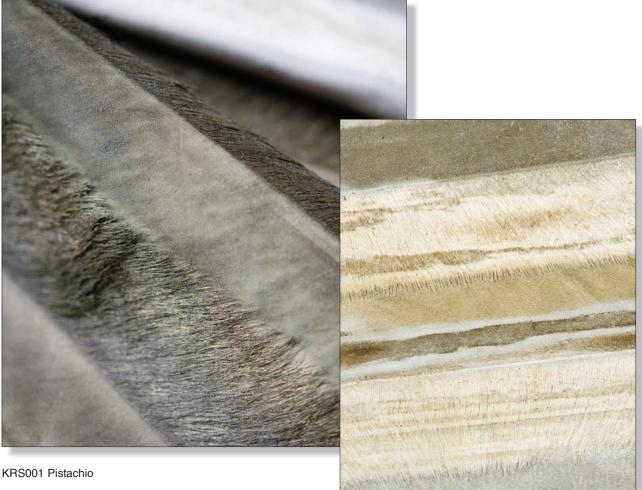

#### **Kristina**

For designers who want something unusual - Kristina is a spectacular, one-of-a-kind leather that features alternating strips of hair-on with smooth leather that's been silkscreened in a combination of complementary colors. Kristina is perfect for that "knock-out" piece of furniture in a hotel or restaurant lobby or in very edgy residential applications. Hide size: 1/2 hide (20-25 sq. ft.)

**KRS001** Pistachio

KRS002 Storm