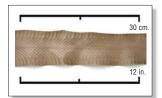

### **Python**

PYF001 Finished 132" x 9"

SN010 Rustovan 36" x 4.5"

LIZ002 Burgundy 0.75 sq ft

PYU002 Unfinished 120" x 9"

SN011 Tuti Brown 48" x 4"

LIZ003 Brown 0.75 sq ft