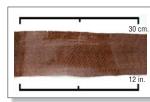

#### Snake

SN001 Noir 48" x 3"

SN005 Mushroom 54" x 4"

SN002 Rosso 41" x 5"

SN003 Scarlet 60" x 8"

SN007 Dijon 59" x 4"

SN004 Fuscia 72" x 5"

SN008 Fungi 36" x 4"

SN009 Espresso 52" x 3.5"