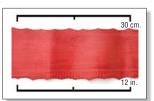

#### Snake

SN001 Noir 48" x 3"

SN005 Mushroom 54" x 4"

SN002 Rosso 41" x 5"

SN003 Scarlet 60" x 8"

SN007 Dijon 59" x 4"

SN004 Fuscia 72" x 5"

SN008 Fungi 36" x 4"