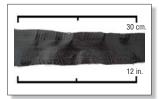

#### Snake

SN001 Noir 48" x 3"

SN005 Mushroom 54" x 4"

SN002 Rosso 41" x 5"

SN003 Scarlet 60" x 8"

SN007 Dijon 59" x 4"

SN004 Fuscia 72" x 5"

SN008 Fungi 36" x 4"

SN009 Espresso 52" x 3.5"