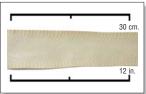

### **Python**

PYF001 Finished 132" x 9"

SN010 Rustovan 36" x 4.5"

LIZ002 Burgundy 0.75 sq ft

PYU002 Unfinished 120" x 9"

SN011 Tuti Brown 48" x 4"

LIZ003 Brown 0.75 sq ft