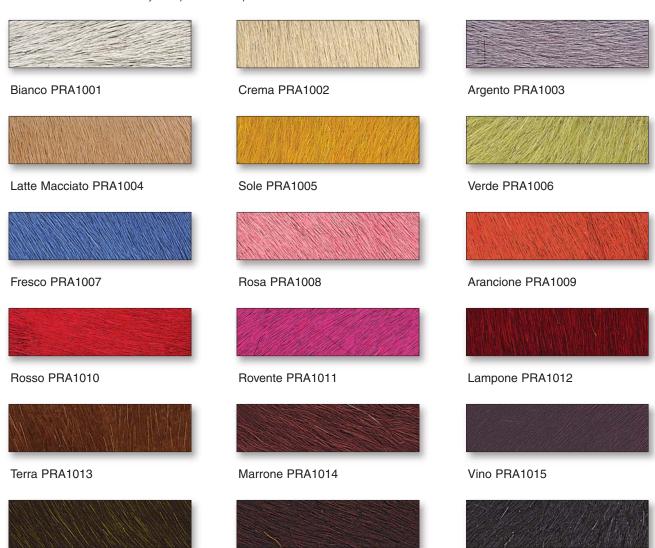

## **PRADINI** SOLID COLOR COWHIDES

In addition to natural cowhides, CCLI offers dyed hair-on cowhides, in a range of 18 solid colors as shown below. These are in natural shapes and average 40 sq. ft. in size. They can be used as area rugs or upholstery. PRADINI hides are also available in a variety of "laser engraved" patterns. Please contact your CCLI rep for details and images.

**Note:** Colors will vary slightly due to the printing process or monitor calibration. Please contact your Rep to view a sample.

Oliva PRA1016

Chocolato PRA1017

## CCLI - More than just leather!

Nero PRA1018