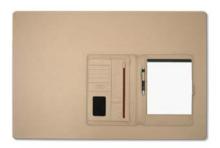

Mats are stocked in several colors of leather but may be custom covered in any leather to match seating. Mats may be embossed with corporate logos or tooled with a border in gold, silver, blind or custom colors. A full range of coordinated leather accessories are available.

Boardroom Mat 14" x 20"

Desk Mat 24" x 36"

Mousepad 7<sup>3</sup>/4" x 9<sup>1</sup>/4" and 4" round and square Coasters

Oval and round Mats

**Any size, any shape, any leather**...Cover an entire reception desk or a uniquely shaped top. Whatever your requirement, we can make a mat to fit. Mats are available in custom sizes and shapes.