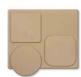

Boardroom Mat 14" x 20"

Desk Mat 24" x 36"

Mousepad 7<sup>3</sup>/4" x 9<sup>1</sup>/4" and 4" round and square Coasters

Oval and round Mats

**Any size, any shape, any leather**...Cover an entire reception desk or a uniquely shaped top. Whatever your requirement, we can make a mat to fit. Mats are available in custom sizes and shapes.