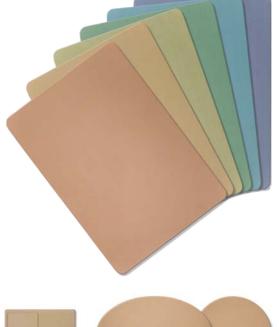

## **Desk + Boardroom Mats**

Leather mats provide an elegant method of protecting expensive hardwood desks and boardroom tables. Mats are hand-crafted using a steel core that is wrapped in top quality Italian leather with a felt underlay. These mats lie flat and are extremely durable.

Mats are stocked in several colors of leather but may be custom covered in any leather to match seating. Mats may be embossed with corporate logos or tooled with a border in gold, silver, blind or custom colors. A full range of coordinated leather accessories are available.

Boardroom Mat 14" x 20"

Desk Mat 24" x 36"

Mousepad 7<sup>3</sup>/4" x 9<sup>1</sup>/4" and 4" round and square Coasters

Oval and round Mats

**Any size, any shape, any leather**...Cover an entire reception desk or a uniquely shaped top. Whatever your requirement, we can make a mat to fit. Mats are available in custom sizes and shapes.