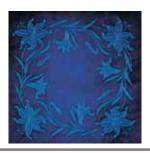

JAMAICA (BLACK-RED): Leather printed with a precious central crocodile-skin design, with transparent aniline effects. Size 11.81x11.81 inches or 30x30 cm.

LTLY (BLUE): Leather printed with a delicate and slightly "retro" floral motif. Size 11.81x11.81 inches or 30x30 cm.