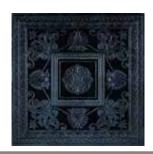

VICTORIA (NOIR): Leather printed with a design inspired by the classic Imperial style decorations. Size 13.77x13.77 inches or 35x35 cm.

CENTURY (SUNGLOW): Leather printed with a design inspired by the classic Imperial style decorations. Size 5.90x5.90 inches or 15x15 cm.