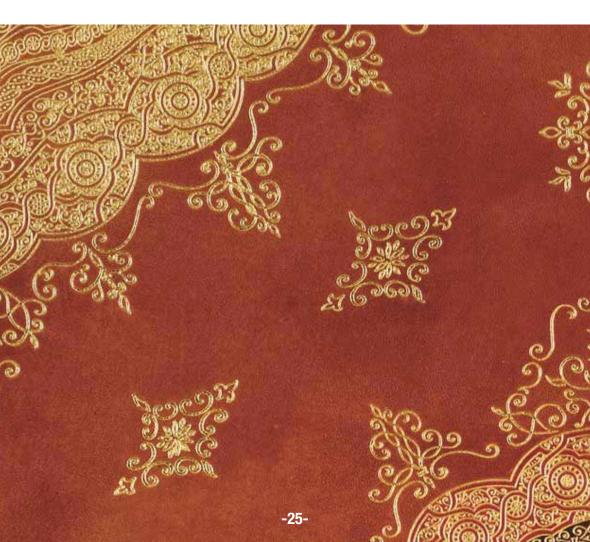

VICTORIA (NOIR): Leather printed with a design inspired by the classic Imperial style decorations. Size 13.77x13.77 inches or 35x35 cm.

CENTURY (SUNGLOW): Leather printed with a design inspired by the classic Imperial style decorations. Size 5.90x5.90 inches or 15x15 cm.