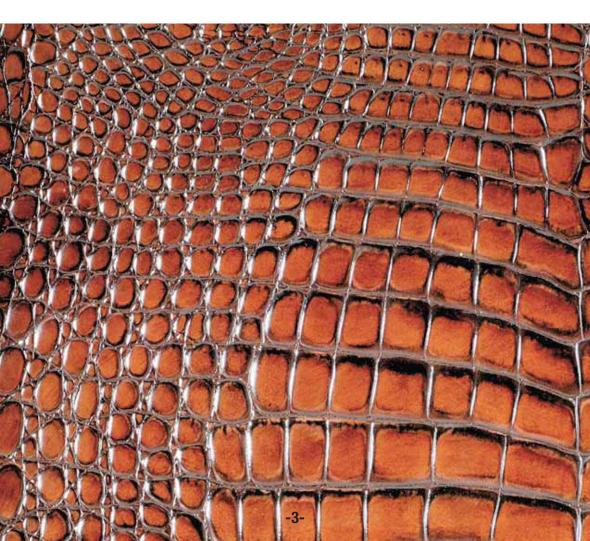

C. C. Leathers Inc. T: (01) 416-462-1229 ccli@contractleathers.com contractleathers.com

CAYMAN (LIGHT/DARK BROWN): Leather printed with a precious maxi centred crocodile-skin design, with transparent aniline effects. Size 17.71x17.71 inches or 45x45 cm.