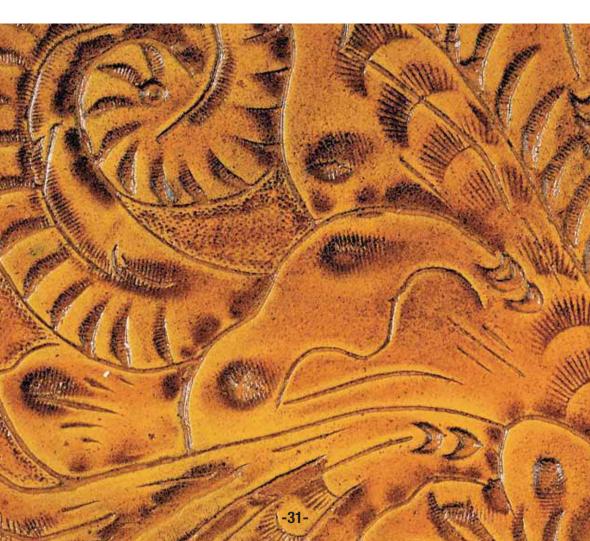

# Embossed LeatherTile

C C Leathers brings you a collection of exquisite floor and wall tiles, 3mm (1/8") thick leather embossed and mounted on 12mm (3/8") birch plywood in several sizes, ready for installation. Tiles feature variety of embossing, hand coloration and gold tooling that will add an element of luxury to any interior.

MAJORCA (OCHRE ANTIQUE) MAJORCA (OCHRE): Leather printed with angles and central rosette that reproduces ancient handcraft engravings. Size 15.74x15.74 inches or 40x40 cm.

TAPESTRY (COGNAC/GOLD) TAPESTRY (RED/GOLD): Leather printed with a design that reproduces old Florentine gold wire engravings. Size 14.96x14.96 inches or 38x38 cm.