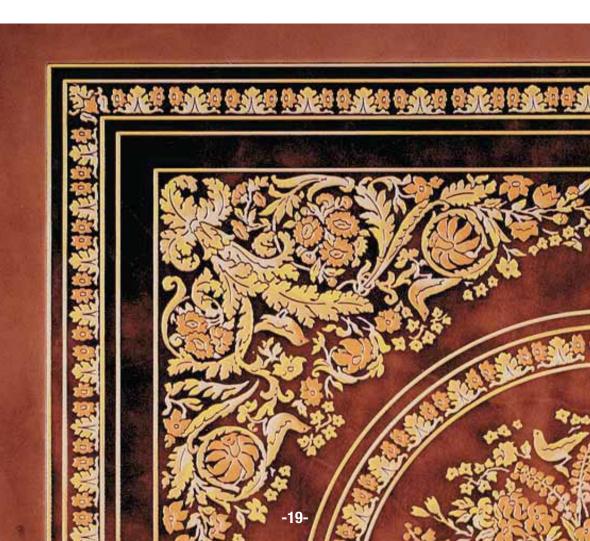

VICTORIA (NOIR): Leather printed with a design inspired by the classic Imperial style decorations. Size 13.77x13.77 inches or 35x35 cm.

CENTURY (SUNGLOW): Leather printed with a design inspired by the classic Imperial style decorations. Size 5.90x5.90 inches or 15x15 cm.