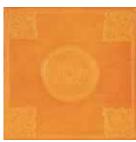

VICTORIA (NOIR): Leather printed with a design inspired by the classic Imperial style decorations. Size 13.77x13.77 inches or 35x35 cm.

CENTURY (SUNGLOW): Leather printed with a design inspired by the classic Imperial style decorations. Size 5.90x5.90 inches or 15x15 cm.