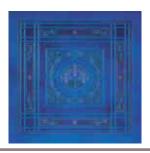

VERSAILLES (COGNAC/CHESTNUT): Leather printed with a full field floral design. Size 17.71x17.71 inches or 45x45 cm.

CLASSIQUE (BLUE): Leather printed with a deco floral design. Size 14.96x14.96 inches or 38x38 cm.