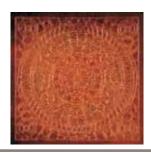

VICTORIA (NOIR): Leather printed with a design inspired by the classic Imperial style decorations. Size 13.77x13.77 inches or 35x35 cm.

CENTURY (SUNGLOW): Leather printed with a design inspired by the classic Imperial style decorations. Size 5.90x5.90 inches or 15x15 cm.