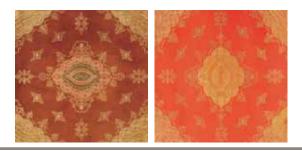

GNAC + VIOLET): Leather printed with an ornamental motif in baroque style. Size 11.81x11.81 inches or 30x30 cm.





VICTORIA (NOIR): Leather printed with a design inspired by the classic Imperial style decorations. Size 13.77x13.77 inches or 35x35 cm.





CENTURY (SUNGLOW): Leather printed with a design inspired by the classic Imperial style decorations. Size 5.90x5.90 inches or 15x15 cm.





VERSAILLES (COGNAC/CHESTNUT): Leather printed with a full field floral design. Size 17.71x17.71 inches or 45x45 cm.





CLASSIQUE (BLUE): Leather printed with a deco floral design. Size 14.96x14.96 inches or 38x38 cm.







MAJORCA (OCHRE ANTIQUE) MAJORCA (OCHRE): Leather printed with angles and central rosette that reproduces ancient handcraft engravings. Size 15.74x15.74 inches or 40x40 cm.





TAPESTRY (COGNAC/GOLD) TAPESTRY (RED/GOLD): Leather printed with a design that reproduces old Florentine gold wire engravings. Size 14.96x14.96 inches or 38x38 cm.





DAMASK (FUSCHIA): Leather printed with a pattern reproducing an old French Tapestry of the 17th Century. Size 15.74x15.74 inches or 40x40 cm.





COWBOY (LIGHT/DARK BROWN) COWBOY (CHESTNUT): Leather printed with a design inspired by classic "Mexican boots". Size 11.81x11.81 inches or 30x30 cm.





RUSTICO FLORAL (TAN), RUSTICO FLORAL (RED), RUSTICO FLORAL (BROWN): Leather printed with 3D effects, inspired by ancient Cordova prints. Size 5.90x5.90 inches or 15x15 cm, 13.77 x 13.77 inches or 35x35 cm Rustico Floral Tan + Red, 11.81x11.81 inches or 30x30 cm Rustico Floral Brown.



# Embossed LeatherTile

#### Sizes Availa