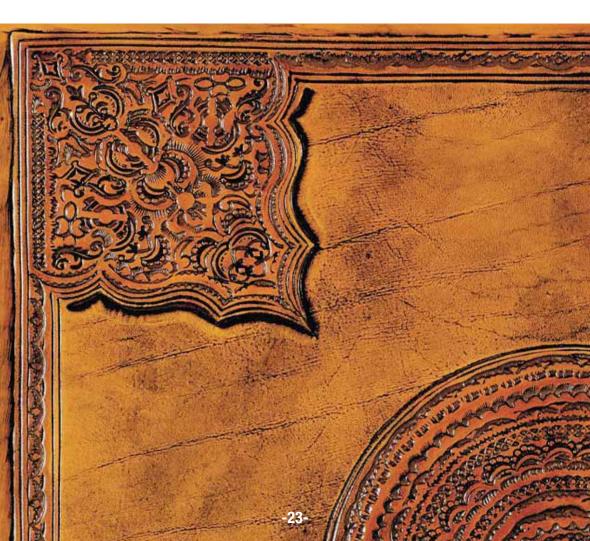

# Embossed LeatherTile

C C Leathers brings you a collection of exquisite floor and wall tiles, 3mm (1/8") thick leather embossed and mounted on 12mm (3/8") birch plywood in several sizes, ready for installation. Tiles feature variety of embossing, hand coloration and gold tooling that will add an element of luxury to any interior.

#### Installation

The installation of both floors and wall tiles is standard procedure for laying of wood parquet flooring. Lay a 1-2 mm thick PVC mat on the floor and position the tiles, bonding them with normal vinyl wood glue.

#### **Specifications**

Floors: in birch multilayer support (12 mm) and natural

leather (3 mm).

Covering: natural leather (3 mm).