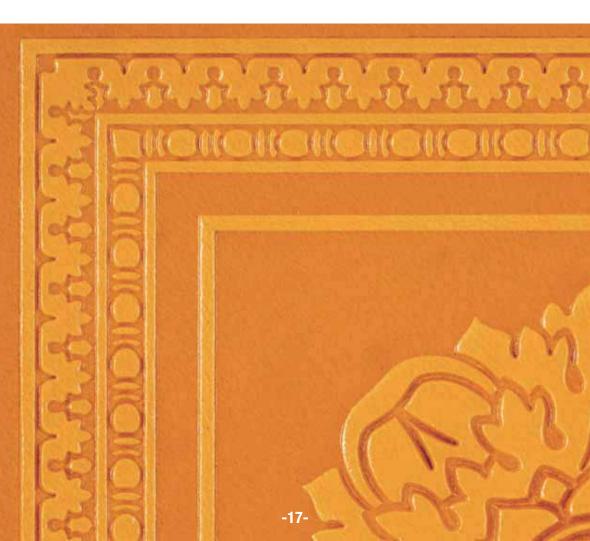

VICTORIA (NOIR): Leather printed with a design inspired by the classic Imperial style decorations. Size 13.77x13.77 inches or 35x35 cm.

CENTURY (SUNGLOW): Leather printed with a design inspired by the classic Imperial style decorations. Size 5.90x5.90 inches or 15x15 cm.