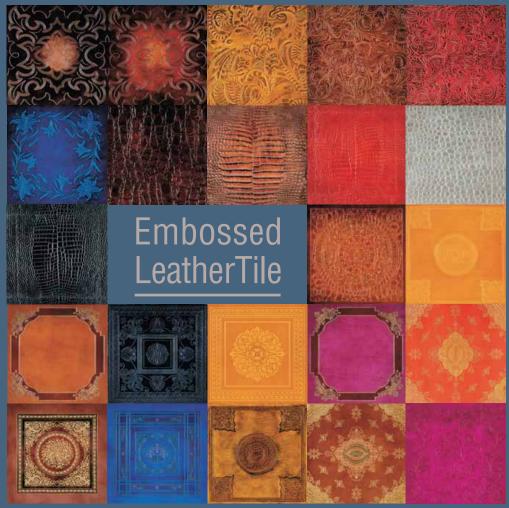

# Embossed LeatherTile

C C Leathers brings you a collection of exquisite floor and wall tiles, 3mm (1/8") thick leather embossed and mounted on 12mm (3/8") birch plywood in several sizes, ready for installation. Tiles feature variety of embossing, hand coloration and gold tooling that will add an element of luxury to any interior.

C. C. Leathers Inc. T: (01) 416-462-1229 ccli@contractleathers.com contractleathers.com

CAYMAN (LIGHT/DARK BROWN): Leather printed with a precious maxi centred crocodile-skin design, with transparent aniline effects. Size 17.71x17.71 inches or 45x45 cm.

JAMAICA (BLACK-RED): Leather printed with a precious central crocodile-skin design, with transparent aniline effects. Size 11.81x11.81 inches or 30x30 cm.

LTLY (BLUE): Leather printed with a delicate and slightly "retro" floral motif. Size 11.81x11.81 inches or 30x30 cm.