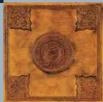

ROMAN (BROWN): Leather printed with a design inspired by ancient Tuscan mosaic compositions. Size 17.71x17.71 inches or 45x45 cm.

BAROQUE (COGNAC + VIOLET): Leather printed with an ornamental motif in baroque style. Size 11.81x11.81 inches or 30x30 cm.