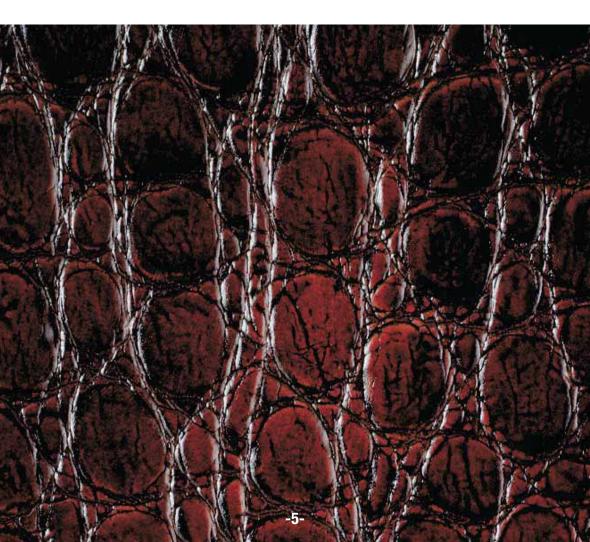

C. C. Leathers Inc. T: (01) 416-462-1229 ccli@contractleathers.com contractleathers.com

CAYMAN (LIGHT/DARK BROWN): Leather printed with a precious maxi centred crocodile-skin design, with transparent aniline effects. Size 17.71x17.71 inches or 45x45 cm.