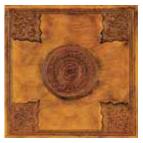

VICTORIA (NOIR): Leather printed with a design inspired by the classic Imperial style decorations. Size 13.77x13.77 inches or 35x35 cm.

CENTURY (SUNGLOW): Leather printed with a design inspired by the classic Imperial style decorations. Size 5.90x5.90 inches or 15x15 cm.