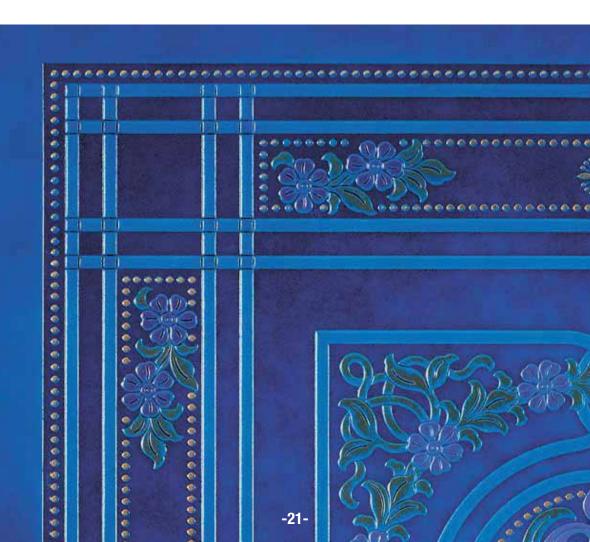

VERSAILLES (COGNAC/CHESTNUT): Leather printed with a full field floral design. Size 17.71x17.71 inches or 45x45 cm.

CLASSIQUE (BLUE): Leather printed with a deco floral design. Size 14.96x14.96 inches or 38x38 cm.