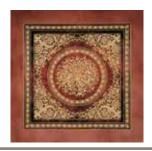

VICTORIA (NOIR): Leather printed with a design inspired by the classic Imperial style decorations. Size 13.77x13.77 inches or 35x35 cm.

CENTURY (SUNGLOW): Leather printed with a design inspired by the classic Imperial style decorations. Size 5.90x5.90 inches or 15x15 cm.