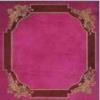

JAMAICA (BLACK-RED): Leather printed with a precious central crocodile-skin design, with transparent aniline effects. Size 11.81x11.81 inches or 30x30 cm.

LTLY (BLUE): Leather printed with a delicate and slightly "retro" floral motif. Size 11.81x11.81 inches or 30x30 cm.