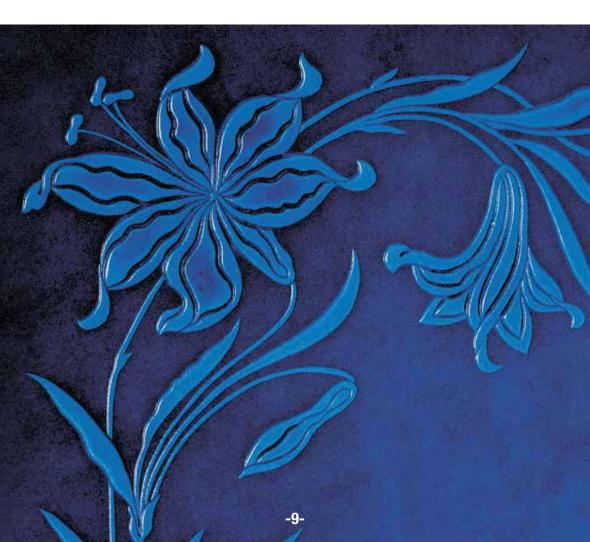

JAMAICA (BLACK-RED): Leather printed with a precious central crocodile-skin design, with transparent aniline effects. Size 11.81x11.81 inches or 30x30 cm.

LTLY (BLUE): Leather printed with a delicate and slightly "retro" floral motif. Size 11.81x11.81 inches or 30x30 cm.