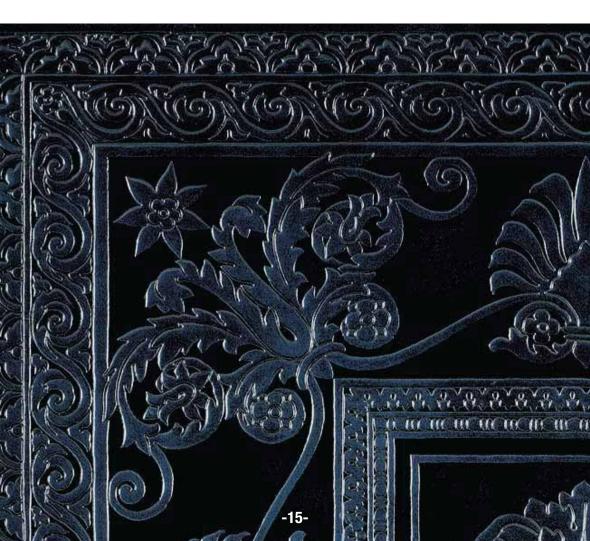

VICTORIA (NOIR): Leather printed with a design inspired by the classic Imperial style decorations. Size 13.77x13.77 inches or 35x35 cm.

CENTURY (SUNGLOW): Leather printed with a design inspired by the classic Imperial style decorations. Size 5.90x5.90 inches or 15x15 cm.