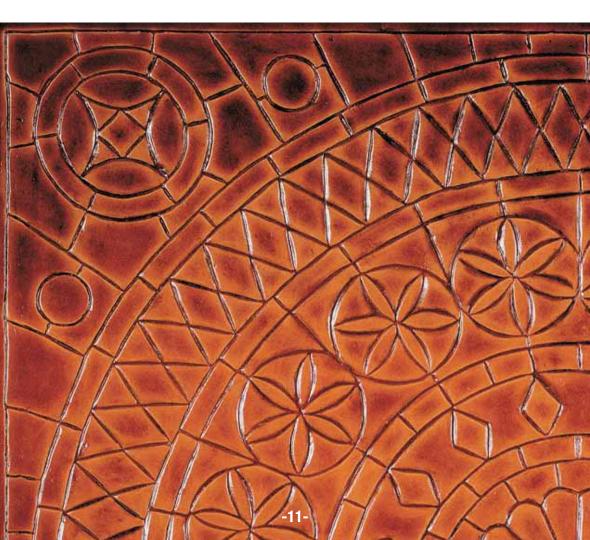

ROMAN (BROWN): Leather printed with a design inspired by ancient Tuscan mosaic compositions. Size 17.71x17.71 inches or 45x45 cm.

BAROQUE (COGNAC + VIOLET): Leather printed with an ornamental motif in baroque style. Size 11.81x11.81 inches or 30x30 cm.

MAJORCA (OCHRE ANTIQUE) MAJORCA (OCHRE): Leather printed with angles and central rosette that reproduces ancient handcraft engravings. Size 15.74x15.74 inches or 40x40 cm.

TAPESTRY (COGNAC/GOLD) TAPESTRY (RED/GOLD): Leather printed with a design that reproduces old Florentine gold wire engravings. Size 14.96x14.96 inches or 38x38 cm.