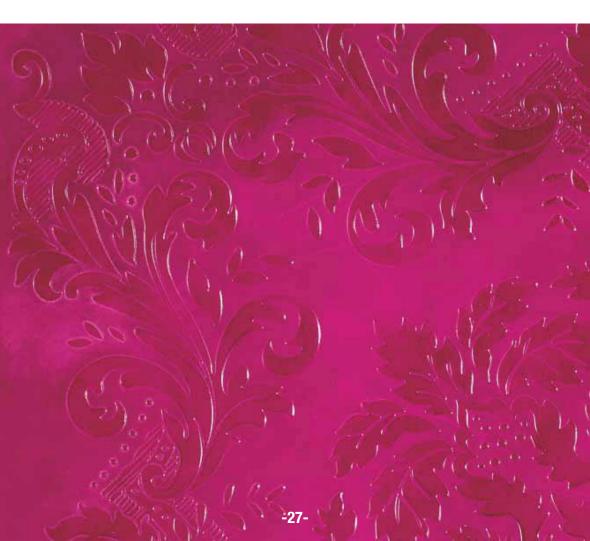

DAMASK (FUSCHIA): Leather printed with a pattern reproducing an old French Tapestry of the 17th Century. Size 15.74x15.74 inches or 40x40 cm.

COWBOY (LIGHT/DARK BROWN) COWBOY (CHESTNUT): Leather printed with a design inspired by classic "Mexican boots". Size 11.81x11.81 inches or 30x30 cm.