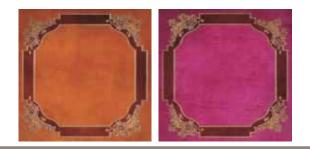

# Embossed LeatherTile

C C Leathers brings you a collection of exquisite floor and wall tiles, 3mm (1/8") thick leather embossed and mounted on 12mm (3/8") birch plywood in several sizes, ready for installation. Tiles feature variety of embossing, hand coloration and gold tooling that will add an element of luxury to any interior.

# Embossed LeatherTile