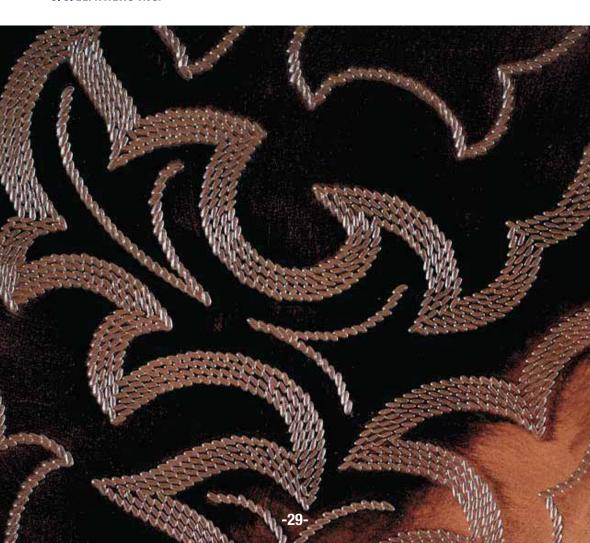

# Embossed LeatherTile

C C Leathers brings you a collection of exquisite floor and wall tiles, 3mm (1/8") thick leather embossed and mounted on 12mm (3/8") birch plywood in several sizes, ready for installation. Tiles feature variety of embossing, hand coloration and gold tooling that will add an element of luxury to any interior.

JAMAICA (BLACK-RED): Leather printed with a precious central crocodile-skin design, with transparent aniline effects. Size 11.81x11.81 inches or 30x30 cm.

LTLY (BLUE): Leather printed with a delicate and slightly "retro" floral motif. Size 11.81x11.81 inches or 30x30 cm.