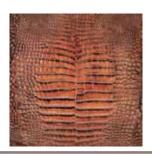

C. C. Leathers Inc. T: (01) 416-462-1229 ccli@contractleathers.com contractleathers.com

CAYMAN (LIGHT/DARK BROWN): Leather printed with a precious maxi centred crocodile-skin design, with transparent aniline effects. Size 17.71x17.71 inches or 45x45 cm.