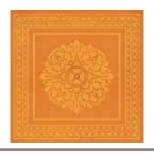

VICTORIA (NOIR): Leather printed with a design inspired by the classic Imperial style decorations. Size 13.77x13.77 inches or 35x35 cm.

CENTURY (SUNGLOW): Leather printed with a design inspired by the classic Imperial style decorations. Size 5.90x5.90 inches or 15x15 cm.