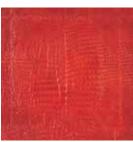

JAMAICA (BLACK-RED): Leather printed with a precious central crocodile-skin design, with transparent aniline effects. Size 11.81x11.81 inches or 30x30 cm.

LTLY (BLUE): Leather printed with a delicate and slightly "retro" floral motif. Size 11.81x11.81 inches or 30x30 cm.