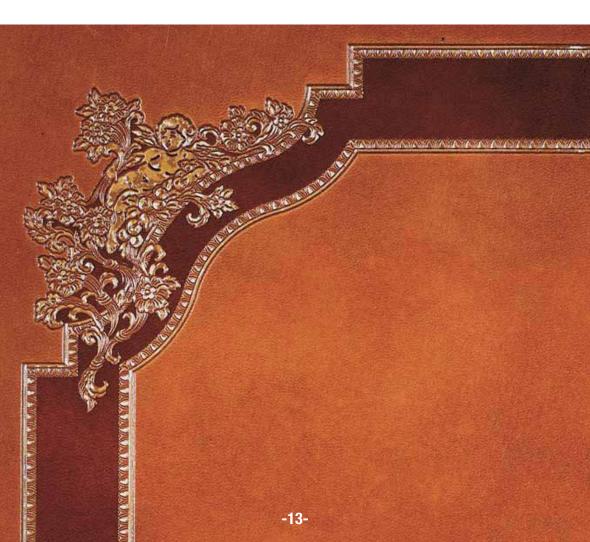

VERSAILLES (COGNAC/CHESTNUT): Leather printed with a full field floral design. Size 17.71x17.71 inches or 45x45 cm.

CLASSIQUE (BLUE): Leather printed with a deco floral design. Size 14.96x14.96 inches or 38x38 cm.