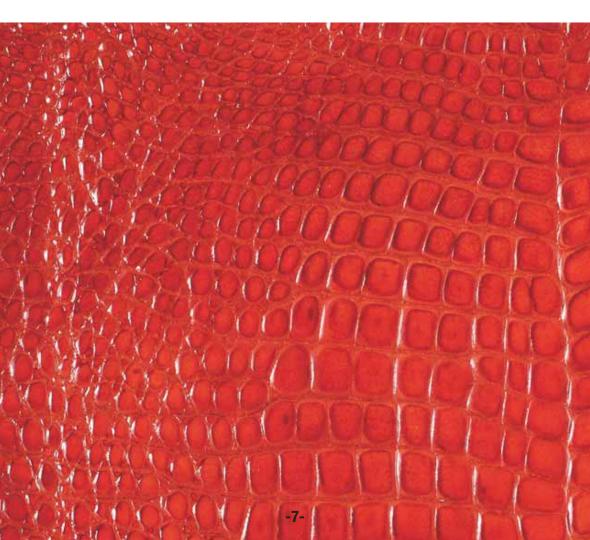

JAMAICA (BLACK-RED): Leather printed with a precious central crocodile-skin design, with transparent aniline effects. Size 11.81x11.81 inches or 30x30 cm.

LTLY (BLUE): Leather printed with a delicate and slightly "retro" floral motif. Size 11.81x11.81 inches or 30x30 cm.